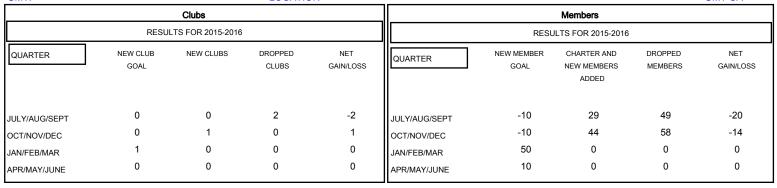

## District 201V5

Results as of: 12/31/2015

GMT: John Muller LOCATION AUSTRALIA GMT CA 7

| DROPPED CLUBS: 2 |     | 30 CLUBS OF 71 ADDED 1 OR MORE<br>NEW MEMBERS | GENDER DISTRIBUTION  |              |     |
|------------------|-----|-----------------------------------------------|----------------------|--------------|-----|
|                  |     |                                               | MALE                 | 918 (69.02%) |     |
|                  |     |                                               | FEMALE               | 412 (30.98%) |     |
| DROPPED MEMBERS  |     |                                               |                      |              |     |
| DECEASED         | 7   | CLICK HEDE FOR HEALTH                         |                      |              | 101 |
| CLUB CANCELLED   | 0   | CLICK HERE FOR HEALTH ASSESSMENT DATA         | FAMILY UNIT MEMBERS  |              | 191 |
| OTHER            | 100 |                                               | HEAD OF HOUSEHOLD    |              | 94  |
| TOTAL            | 107 |                                               | NON-HEAD OF HOUSEHOL | _D           | 97  |