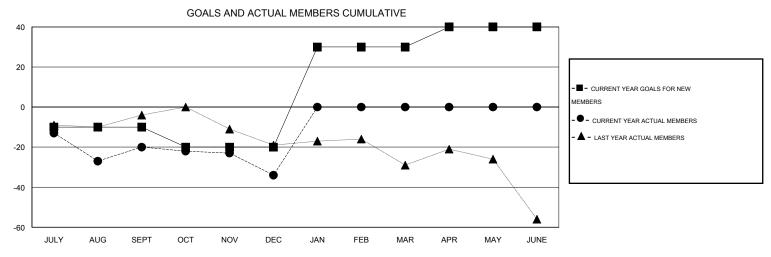

## District 201V5

Results as of: 12/31/2015

GMT: John Muller LOCATION AUSTRALIA GMT CA 7

| DROPPED CLUBS: 2 |     | 30 CLUBS OF 71 ADDED 1 OR MORE<br>NEW MEMBERS | GENDER DISTRIBUTION  |              |     |
|------------------|-----|-----------------------------------------------|----------------------|--------------|-----|
|                  |     |                                               | MALE                 | 918 (69.02%) |     |
|                  |     |                                               | FEMALE               | 412 (30.98%) |     |
| DROPPED MEMBERS  |     |                                               |                      |              |     |
| DECEASED         | 7   | CLICK HEDE FOR HEALTH                         |                      |              | 101 |
| CLUB CANCELLED   | 0   | CLICK HERE FOR HEALTH ASSESSMENT DATA         | FAMILY UNIT MEMBERS  |              | 191 |
| OTHER            | 100 |                                               | HEAD OF HOUSEHOLD    |              | 94  |
| TOTAL            | 107 |                                               | NON-HEAD OF HOUSEHOL | _D           | 97  |